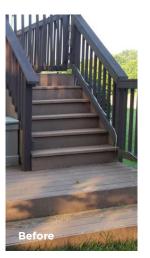

Versacryl is opaque and will cover your deck surface with a fresh uniform look, using any of our five specialy formulated colors.

Versacryl is applied using two coat system. Most Versacryl coating projects take between 2 to 4 days to complete including preparation work. You can walk on Versacryl 24 hours after final coat is applied.

Heavy objects, such as tables, grills, umbrella stands, etc. can be returned to the deck surface five days following application of the final coat.

Versacryl coatings are specially engineered to provide years of dependable service as a long-term restoration alternative to the high cost of removing and replacing your weathered outdoor WPC or vinyl decking.