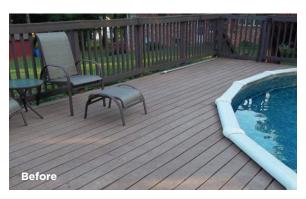

## **Versacryl Restoration Solutions** 3867 West Market St., Suite 305 Akron, OH 44333 • 877-977-6545

www.versacrylrs.com

Versacryl® Restoration Coatings are made in the USA.

Versacryl Restoration Solutions (VRS) resurfaces faded, stained, deteriorated decks, steps, railings, docks, boardwalks, and fencing, to name a few. Anything built with WPC or vinyl.

Heavy objects, such as tables, grills, umbrella stands, etc. can be returned to the deck surface five days following application of the final coat.

Versacryl coatings are specially engineered to provide years of dependable service as a long-term restoration alternative to the high cost of removing and replacing your weathered outdoor WPC or vinyl decking.