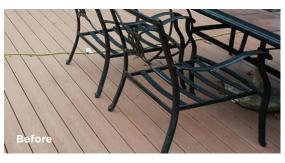

## **Versacryl Restoration Solutions** 3867 West Market St., Suite 305 Akron, OH 44333 • 877-977-6545

www.versacrylrs.com

Versacryl® Restoration Coatings are made in the USA.

Versacryl Restoration Solutions (VRS) resurfaces faded, stained, deteriorated decks, steps, railings, docks, boardwalks, and fencing, to name a few. Anything built with WPC or vinyl.

Heavy objects, such as tables, grills, umbrella stands, etc. can be returned to the deck surface five days following application of the final coat.

Versacryl coatings are specially engineered to provide years of dependable service as a long-term restoration alternative to the high cost of removing and replacing your weathered outdoor WPC or vinyl decking.