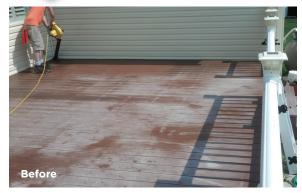

Heavy objects, such as tables, grills, umbrella stands, etc. can be returned to the deck surface five days following application of the final coat.

Versacryl coatings are specially engineered to provide years of dependable service as a long-term restoration alternative to the high cost of removing and replacing your weathered outdoor WPC or vinyl decking.