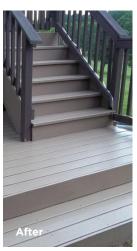

Versacryl is opaque and will cover your deck surface with a fresh uniform look, using any of our five specialy formulated colors.

Versacryl is applied using two coat system. Most Versacryl coating projects take between 2 to 4 days to complete including preparation work. You can walk on Versacryl 24 hours after final coat is applied.

Heavy objects, such as tables, grills, umbrella stands, etc. can be returned to the deck surface five days following application of the final coat.

Versacryl coatings are specially engineered to provide years of dependable service as a long-term restoration alternative to the high cost of removing and replacing your weathered outdoor WPC or vinyl decking.