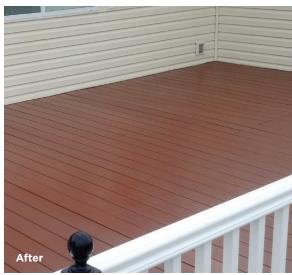

Versacryl is opaque and will cover your deck surface with a fresh uniform look, using any of our five specialy formulated colors.

Versacryl is applied using two coat system. Most Versacryl coating projects take between 2 to 4 days to complete including preparation work. You can walk on Versacryl 24 hours after final coat is applied.

Heavy objects, such as tables, grills, umbrella stands, etc. can be returned to the deck surface five days following application of the final coat.

Versacryl coatings are specially engineered to provide years of dependable service as a long-term restoration alternative to the high cost of removing and replacing your weathered outdoor WPC or vinyl decking.