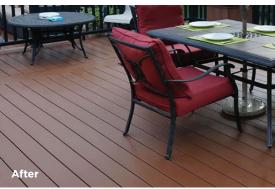

Versacryl is opaque and will cover your deck surface with a fresh uniform look, using any of our five specialy formulated colors.

Versacryl is applied using two coat system. Most Versacryl coating projects take between 2 to 4 days to complete including preparation work. You can walk on Versacryl 24 hours after final coat is applied.

Heavy objects, such as tables, grills, umbrella stands, etc. can be returned to the deck surface five days following application of the final coat.

Versacryl coatings are specially engineered to provide years of dependable service as a long-term restoration alternative to the high cost of removing and replacing your weathered outdoor WPC or vinyl decking.