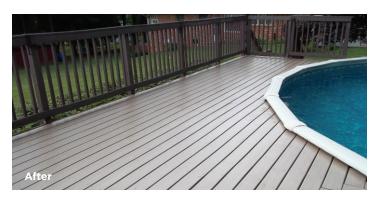

Versacryl is opaque and will cover your deck surface with a fresh uniform look, using any of our five specialy formulated colors.

Versacryl is applied using two coat system. Most Versacryl coating projects take between 2 to 4 days to complete including preparation work. You can walk on Versacryl 24 hours after final coat is applied.

Heavy objects, such as tables, grills, umbrella stands, etc. can be returned to the deck surface five days following application of the final coat.

Versacryl coatings are specially engineered to provide years of dependable service as a long-term restoration alternative to the high cost of removing and replacing your weathered outdoor WPC or vinyl decking.