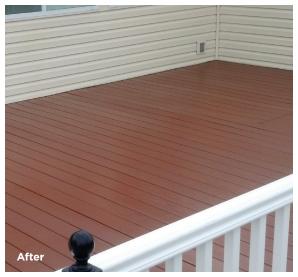

#### Versacryl Restoration Solutions (VRS) restores faded, stained and deteriorated decks, steps, railings, docks, boardwalks, and fencing.

Versacryl® coating system will restore faded, stained, and deteriorated outdoor vinyl and composite surfaces. These applications include decks, docks, railing, boardwalks and fences. Versacryl® can also be used on pergolas and other outdoor decorative wpc and vinyl surfaces.

Home owner will receive our 10 year Product Quality Statement featuring our 10 year color hold warranty at the completion of the job.

Versacryl® Coatings are specially engineered to provide years of dependable service as a long-term restoration alternative, to the high cost of removing and replacing your weathered outdoor WPC and vinyl surfaces.