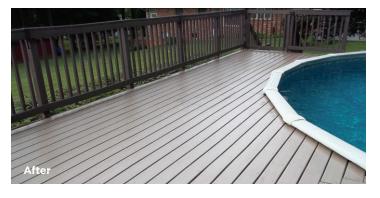

#### Versacryl Restoration Solutions (VRS) restores faded, stained and deteriorated decks, steps, railings, docks, boardwalks, and fencing.

Versacryl® coating system will restore faded, stained, and deteriorated outdoor vinyl and composite surfaces. These applications include decks, docks, railing, boardwalks and fences. Versacryl® can also be used on pergolas and other outdoor decorative wpc and vinyl surfaces.

Home owner will receive our 10 year Product Quality Statement featuring our 10 year color hold warranty at the completion of the job.

Versacryl® Coatings are specially engineered to provide years of dependable service as a long-term restoration alternative, to the high cost of removing and replacing your weathered outdoor WPC and vinyl surfaces.