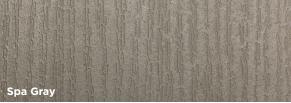

## Versacryl - Available in these five rich colors

Printed color samples are approximate Contact Versacryl for details.

www.versacrylrs.com

Versacryl Restoration Solutions 3867 West Market St., Suite 305 Akron, OH 44333 • 877-977-6545

You can use any of our 5 standard colors regardless of original color.

Versacryl<sup>®</sup> is applied using 2 coats. Most Versacryl coating projects will take 3-4 days to complete including prep work. You can walk on Versacryl<sup>®</sup> 24 hours after final coat is applied. Heavy objects such as tables, grills etc. can be returned after 5 days from application of final coat.