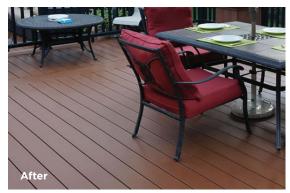

#### Versacryl Restoration Solutions (VRS) restores faded, stained and deteriorated decks, steps, railings, docks, boardwalks, and fencing.

Versacryl® coating system will restore faded, stained, and deteriorated outdoor vinyl and composite surfaces. These applications include decks, docks, railing, boardwalks and fences. Versacryl® can also be used on pergolas and other outdoor decorative wpc and vinyl surfaces.

Home owner will receive our 10 year Product Quality Statement featuring our 10 year color hold warranty at the completion of the job.

Versacryl® Coatings are specially engineered to provide years of dependable service as a long-term restoration alternative, to the high cost of removing and replacing your weathered outdoor WPC and vinyl surfaces.