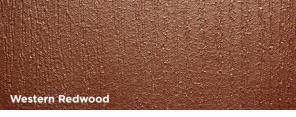

## Versacryl - Available in these five rich colors

Printed color samples are approximate Contact Versacryl for details.

www.versacrylrs.com

Versacryl Restoration Solutions 3867 West Market St., Suite 305 Akron, OH 44333 • 877-977-6545

You can use any of our 5 standard colors regardless of original color.

Versacryl<sup>®</sup> is applied using 2 coats. Most Versacryl coating projects will take 3-4 days to complete including prep work. You can walk on Versacryl<sup>®</sup> 24 hours after final coat is applied. Heavy objects such as tables, grills etc. can be returned after 5 days from application of final coat.