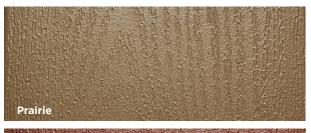

## Versacryl - Available in these five rich colors

Printed color samples are approximate Contact Versacryl for details.

www.versacrylrs.com

Versacryl Restoration Solutions 3867 West Market St., Suite 305 Akron, OH 44333 • 877-977-6545

You can use any of our 5 standard colors regardless of original color.

Versacryl<sup>®</sup> is applied using 2 coats. Most Versacryl coating projects will take 3-4 days to complete including prep work. You can walk on Versacryl<sup>®</sup> 24 hours after final coat is applied. Heavy objects such as tables, grills etc. can be returned after 5 days from application of final coat.