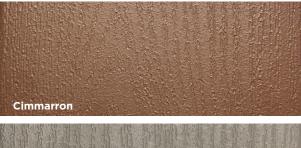

## Versacryl - Available in these five rich colors

Printed color samples are approximate Contact Versacryl for details.

www.versacrylrs.com

Versacryl Restoration Solutions 3867 West Market St., Suite 305 Akron, OH 44333 • 877-977-6545

You can use any of our 5 standard colors regardless of original color.

Versacryl<sup>®</sup> is applied using 2 coats. Most Versacryl coating projects will take 3-4 days to complete including prep work. You can walk on Versacryl<sup>®</sup> 24 hours after final coat is applied. Heavy objects such as tables, grills etc. can be returned after 5 days from application of final coat.