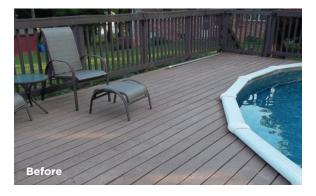

#### Versacryl Restoration Solutions (VRS) restores faded, stained and deteriorated decks, steps, railings, docks, boardwalks, and fencing.

Versacryl® coating system will restore faded, stained, and deteriorated outdoor vinyl and composite surfaces. These applications include decks, docks, railing, boardwalks and fences. Versacryl® can also be used on pergolas and other outdoor decorative wpc and vinyl surfaces.

Home owner will receive our 10 year Product Quality Statement featuring our 10 year color hold warranty at the completion of the job.

Versacryl® Coatings are specially engineered to provide years of dependable service as a long-term restoration alternative, to the high cost of removing and replacing your weathered outdoor WPC and vinyl surfaces.