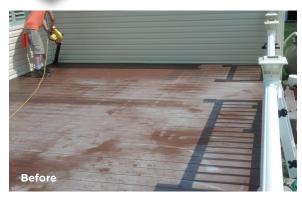

#### Versacryl Restoration Solutions (VRS) restores faded, stained and deteriorated decks, steps, railings, docks, boardwalks, and fencing.

Versacryl® coating system will restore faded, stained, and deteriorated outdoor vinyl and composite surfaces. These applications include decks, docks, railing, boardwalks and fences. Versacryl® can also be used on pergolas and other outdoor decorative wpc and vinyl surfaces.