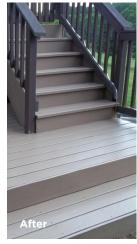

#### Versacryl Restoration Solutions (VRS) restores faded, stained and deteriorated decks, steps, railings, docks, boardwalks, and fencing.

Versacryl® coating system will restore faded, stained, and deteriorated outdoor vinyl and composite surfaces. These applications include decks, docks, railing, boardwalks and fences. Versacryl® can also be used on pergolas and other outdoor decorative wpc and vinyl surfaces.

Home owner will receive our 10 year Product Quality Statement featuring our 10 year color hold warranty at the completion of the job.

Versacryl® Coatings are specially engineered to provide years of dependable service as a long-term restoration alternative, to the high cost of removing and replacing your weathered outdoor WPC and vinyl surfaces.