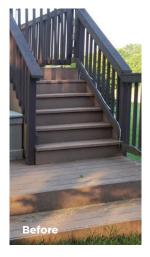

#### Versacryl Restoration Solutions (VRS) restores faded, stained and deteriorated decks, steps, railings, docks, boardwalks, and fencing.

Versacryl® coating system will restore faded, stained, and deteriorated outdoor vinyl and composite surfaces. These applications include decks, docks, railing, boardwalks and fences. Versacryl® can also be used on pergolas and other outdoor decorative wpc and vinyl surfaces.

Home owner will receive our 10 year Product Quality Statement featuring our 10 year color hold warranty at the completion of the job.

Versacryl® Coatings are specially engineered to provide years of dependable service as a long-term restoration alternative, to the high cost of removing and replacing your weathered outdoor WPC and vinyl surfaces.